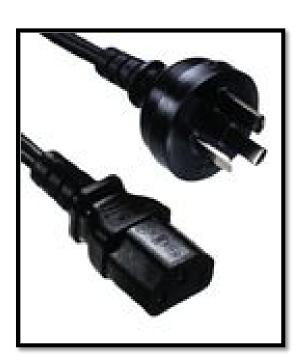

## <u>YP-35+YC-12 Power Cord / IEC 320-C14</u> <u>Connector</u>

## **Specifications**

- Part No. : YP-35+YC-12
- Standard : AS/NZS 3112
- IEC 320-C14 Connector
- Australian Plug : Type I
- Rating : 250VAC @ 10A
- Cord. : H05VVF, 0.75mm<sup>2</sup>x3G
- Color : Black
- Length : 6 feet
- Withstand : 2500VAC@1S
- Safety : SAA
- Weight (lbs) : 0.1

Used in: Australia, New Zealand, Papua New Guinea, Argentina

The Type I plug has two flat pins in a V-shape as well as a grounding pin. A version of the plug, which only has the two flat pins, exists as well. The Australian plug also works with sockets in China. Australia's standard plug/socket system is rated 10 amps but a plug/socket configuration rated 15 amps also exists, although the ground pin is wider. A standard 10 amp plug will fit into a 15 amp socket but not the other way around.